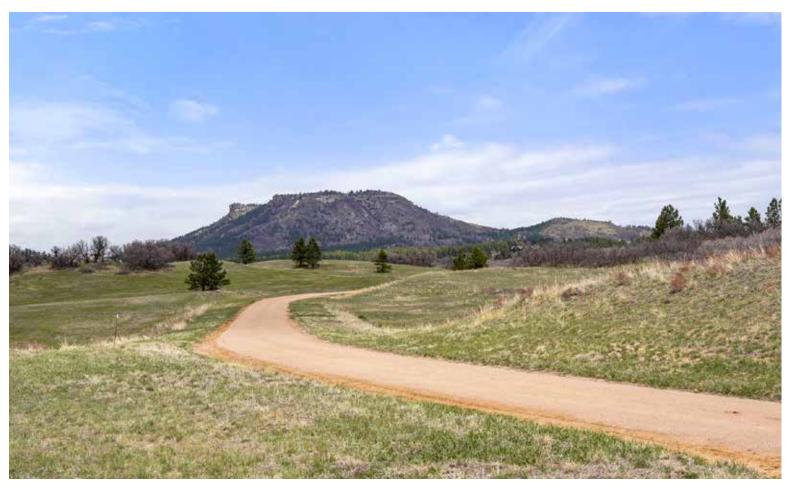

## THREE PINE RIDGE RANCH

LARKSPUR, COLORADO | 60 ACRES | \$2,875,000

Discover an exceptional opportunity to own over 60 acres of pristine Colorado land, divided into three 20+ acre parcels, nestled in the scenic foothills of the Rocky Mountains. Located in the heart of Larkspur, Colorado, this unique property offers the perfect blend of privacy, panoramic mountain views, and unmatched convenience—ideally situated between Denver and Colorado Springs. Enjoy breathtaking vistas of Plum Creek Valley, dramatic sunsets, and easy access to Sandstone Ranch Open Space, Spruce Mountain Trail, and Lincoln Mountain Open Space—making this an ideal location for nature lovers, hikers, and equestrian enthusiasts alike.

This Colorado mountain land offers multiple premium building sites, each with sweeping views and abundant natural light. The gently rolling terrain features open meadows and a peaceful rural setting, perfect for those seeking space and serenity. Equestrian enthusiasts will appreciate the ample room for horses, barns, and outbuildings, while the property's central water access and private road ensure both convenience and security. With agricultural zoning and low property taxes, this land offers exceptional flexibility and value.