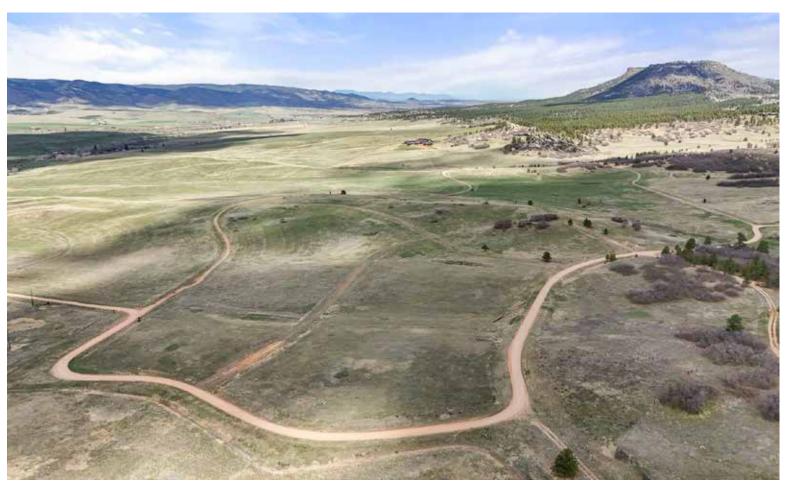

## THREE PINE RIDGE RANCH

LARKSPUR, COLORADO | 60 ACRES | \$2,875,000

Discover an exceptional opportunity to own over 60 acres of pristine Colorado land, divided into three 20+ acre parcels, nestled in the scenic foothills of the Rocky Mountains. Located in the heart of Larkspur, Colorado, this unique property offers the perfect blend of privacy, panoramic mountain views, and unmatched convenience—ideally situated between Denver and Colorado Springs. Enjoy breathtaking vistas of Plum Creek Valley, dramatic sunsets, and easy access to Sandstone Ranch Open Space, Spruce Mountain Trail, and Lincoln Mountain Open Space—making this an ideal location for nature lovers, hikers, and equestrian enthusiasts alike.

This Colorado mountain land offers multiple premium building sites, each with sweeping views and abundant natural light. The gently rolling terrain features open meadows and a peaceful rural setting, perfect for those seeking space and serenity. Equestrian enthusiasts will appreciate the ample room for horses, barns, and outbuildings, while the property's central water access and private road ensure both convenience and security. With agricultural zoning and low property taxes, this land offers exceptional flexibility and value.