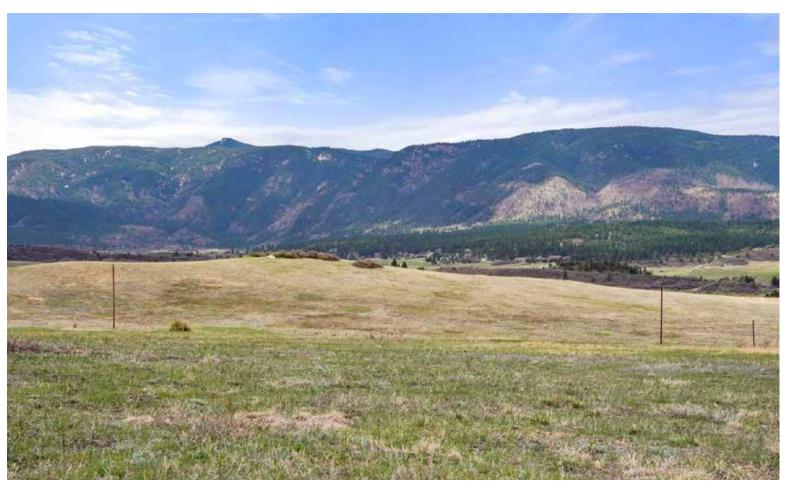

## THREE PINE RIDGE RANCH

LARKSPUR, COLORADO | 60 ACRES | \$2,875,000

Discover an exceptional opportunity to own over 60 acres of pristine Colorado land, divided into three 20+ acre parcels, nestled in the scenic foothills of the Rocky Mountains. Located in the heart of Larkspur, Colorado, this unique property offers the perfect blend of privacy, panoramic mountain views, and unmatched convenience—ideally situated between Denver and Colorado Springs. Enjoy breathtaking vistas of Plum Creek Valley, dramatic sunsets, and easy access to Sandstone Ranch Open Space, Spruce Mountain Trail, and Lincoln Mountain Open Space—making this an ideal location for nature lovers, hikers, and equestrian enthusiasts alike.

This Colorado mountain land offers multiple premium building sites, each with sweeping views and abundant natural light. The gently rolling terrain features open meadows and a peaceful rural setting, perfect for those seeking space and serenity. Equestrian enthusiasts will appreciate the ample room for horses, barns, and outbuildings, while the property's central water access and private road ensure both convenience and security. With agricultural zoning and low property taxes, this land offers exceptional flexibility and value.