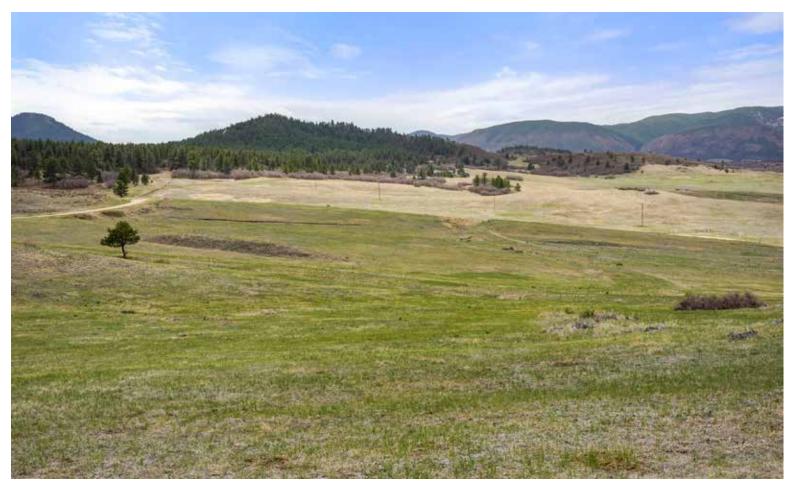

## THREE PINE RIDGE RANCH

LARKSPUR, COLORADO | 60 ACRES | \$2,875,000

Discover an exceptional opportunity to own over 60 acres of pristine Colorado land, divided into three 20+ acre parcels, nestled in the scenic foothills of the Rocky Mountains. Located in the heart of Larkspur, Colorado, this unique property offers the perfect blend of privacy, panoramic mountain views, and unmatched convenience—ideally situated between Denver and Colorado Springs. Enjoy breathtaking vistas of Plum Creek Valley, dramatic sunsets, and easy access to Sandstone Ranch Open Space, Spruce Mountain Trail, and Lincoln Mountain Open Space—making this an ideal location for nature lovers, hikers, and equestrian enthusiasts alike.

This Colorado mountain land offers multiple premium building sites, each with sweeping views and abundant natural light. The gently rolling terrain features open meadows and a peaceful rural setting, perfect for those seeking space and serenity. Equestrian enthusiasts will appreciate the ample room for horses, barns, and outbuildings, while the property's central water access and private road ensure both convenience and security. With agricultural zoning and low property taxes, this land offers exceptional flexibility and value.