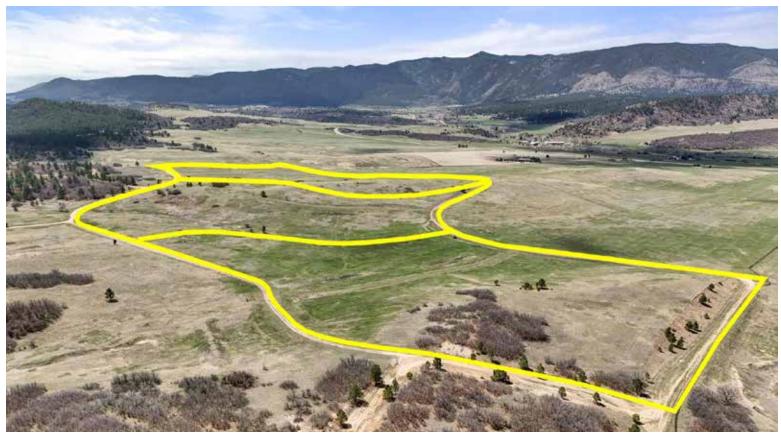

## THREE PINE RIDGE RANCH

LARKSPUR, COLORADO | 60 ACRES | \$2,875,000

Discover an exceptional opportunity to own over 60 acres of pristine Colorado land, divided into three 20+ acre parcels, nestled in the scenic foothills of the Rocky Mountains. Located in the heart of Larkspur, Colorado, this unique property offers the perfect blend of privacy, panoramic mountain views, and unmatched convenience—ideally situated between Denver and Colorado Springs. Enjoy breathtaking vistas of Plum Creek Valley, dramatic sunsets, and easy access to Sandstone Ranch Open Space, Spruce Mountain Trail, and Lincoln Mountain Open Space—making this an ideal location for nature lovers, hikers, and equestrian enthusiasts alike.

**PRICING** 

Parcel 1: \$975,000 Parcel 2: \$950,000 Parcel 3: \$950,000

(All three totaling 60 acres at \$2,875,000)

KEM WINTERNITZ 719-249-7079 kem@ranchland.com www.ranchland.com CATHERINE BROWN-SWAIN
CO-LISTED
719-649-4515
longhornofcolorado@yahoo.com