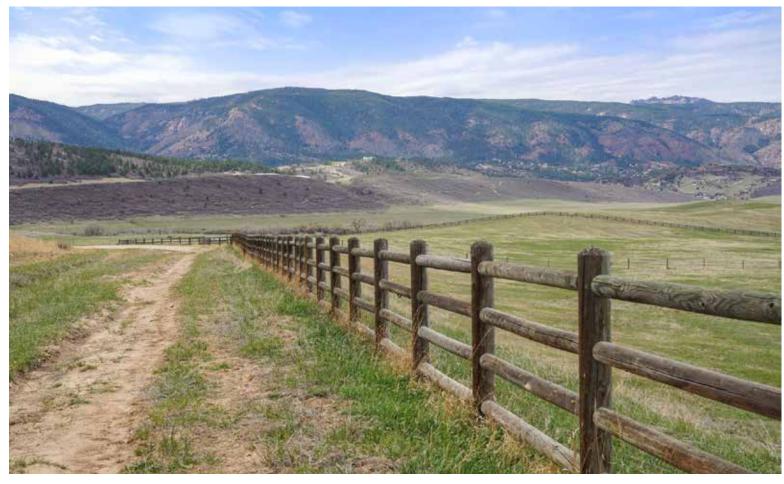

## THREE PINE RIDGE RANCH

LARKSPUR, COLORADO | 60 ACRES | \$2,875,000

Discover an exceptional opportunity to own over 60 acres of pristine Colorado land, divided into three 20+ acre parcels, nestled in the scenic foothills of the Rocky Mountains. Located in the heart of Larkspur, Colorado, this unique property offers the perfect blend of privacy, panoramic mountain views, and unmatched convenience—ideally situated between Denver and Colorado Springs. Enjoy breathtaking vistas of Plum Creek Valley, dramatic sunsets, and easy access to Sandstone Ranch Open Space, Spruce Mountain Trail, and Lincoln Mountain Open Space—making this an ideal location for nature lovers, hikers, and equestrian enthusiasts alike.

This Colorado mountain land offers multiple premium building sites, each with sweeping views and abundant natural light. The gently rolling terrain features open meadows and a peaceful rural setting, perfect for those seeking space and serenity. Equestrian enthusiasts will appreciate the ample room for horses, barns, and outbuildings, while the property's central water access and private road ensure both convenience and security. With agricultural zoning and low property taxes, this land offers exceptional flexibility and value.