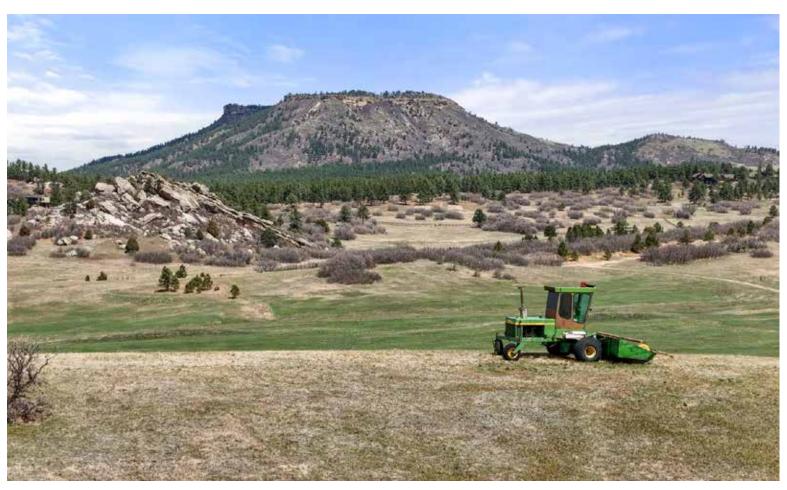

## THREE PINE RIDGE RANCH

LARKSPUR, COLORADO | 60 ACRES | \$2,875,000

Discover an exceptional opportunity to own over 60 acres of pristine Colorado land, divided into three 20+ acre parcels, nestled in the scenic foothills of the Rocky Mountains. Located in the heart of Larkspur, Colorado, this unique property offers the perfect blend of privacy, panoramic mountain views, and unmatched convenience—ideally situated between Denver and Colorado Springs. Enjoy breathtaking vistas of Plum Creek Valley, dramatic sunsets, and easy access to Sandstone Ranch Open Space, Spruce Mountain Trail, and Lincoln Mountain Open Space—making this an ideal location for nature lovers, hikers, and equestrian enthusiasts alike.

This Colorado mountain land offers multiple premium building sites, each with sweeping views and abundant natural light. The gently rolling terrain features open meadows and a peaceful rural setting, perfect for those seeking space and serenity. Equestrian enthusiasts will appreciate the ample room for horses, barns, and outbuildings, while the property's central water access and private road ensure both convenience and security. With agricultural zoning and low property taxes, this land offers exceptional flexibility and value.