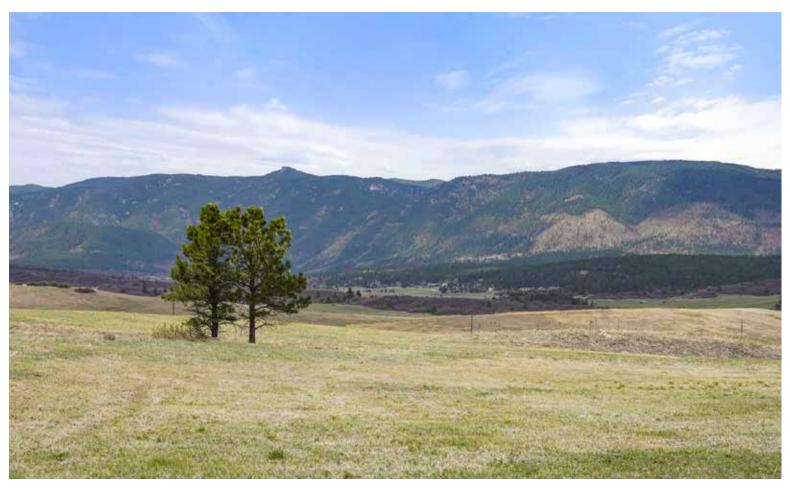

## THREE PINE RIDGE RANCH

LARKSPUR, COLORADO | 60 ACRES | \$2,875,000

Discover an exceptional opportunity to own over 60 acres of pristine Colorado land, divided into three 20+ acre parcels, nestled in the scenic foothills of the Rocky Mountains. Located in the heart of Larkspur, Colorado, this unique property offers the perfect blend of privacy, panoramic mountain views, and unmatched convenience—ideally situated between Denver and Colorado Springs. Enjoy breathtaking vistas of Plum Creek Valley, dramatic sunsets, and easy access to Sandstone Ranch Open Space, Spruce Mountain Trail, and Lincoln Mountain Open Space—making this an ideal location for nature lovers, hikers, and equestrian enthusiasts alike.

This Colorado mountain land offers multiple premium building sites, each with sweeping views and abundant natural light. The gently rolling terrain features open meadows and a peaceful rural setting, perfect for those seeking space and serenity. Equestrian enthusiasts will appreciate the ample room for horses, barns, and outbuildings, while the property's central water access and private road ensure both convenience and security. With agricultural zoning and low property taxes, this land offers exceptional flexibility and value.