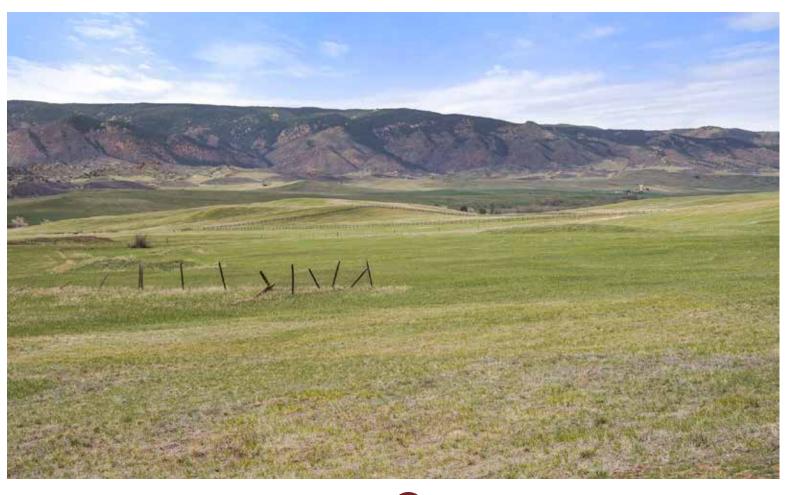

## THREE PINE RIDGE RANCH

LARKSPUR, COLORADO | 60 ACRES | \$2,875,000

Discover an exceptional opportunity to own over 60 acres of pristine Colorado land, divided into three 20+ acre parcels, nestled in the scenic foothills of the Rocky Mountains. Located in the heart of Larkspur, Colorado, this unique property offers the perfect blend of privacy, panoramic mountain views, and unmatched convenience—ideally situated between Denver and Colorado Springs. Enjoy breathtaking vistas of Plum Creek Valley, dramatic sunsets, and easy access to Sandstone Ranch Open Space, Spruce Mountain Trail, and Lincoln Mountain Open Space—making this an ideal location for nature lovers, hikers, and equestrian enthusiasts alike.

This Colorado mountain land offers multiple premium building sites, each with sweeping views and abundant natural light. The gently rolling terrain features open meadows and a peaceful rural setting, perfect for those seeking space and serenity. Equestrian enthusiasts will appreciate the ample room for horses, barns, and outbuildings, while the property's central water access and private road ensure both convenience and security. With agricultural zoning and low property taxes, this land offers exceptional flexibility and value.