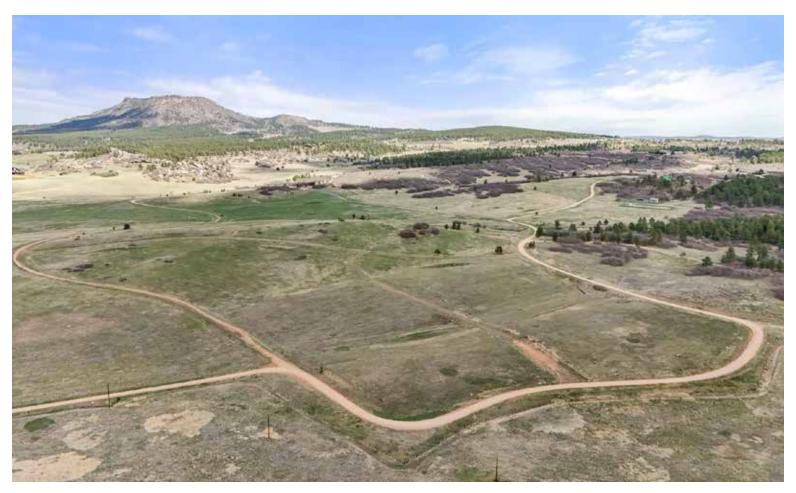

## THREE PINE RIDGE RANCH

LARKSPUR, COLORADO | 60 ACRES | \$2,875,000

Discover an exceptional opportunity to own over 60 acres of pristine Colorado land, divided into three 20+ acre parcels, nestled in the scenic foothills of the Rocky Mountains. Located in the heart of Larkspur, Colorado, this unique property offers the perfect blend of privacy, panoramic mountain views, and unmatched convenience—ideally situated between Denver and Colorado Springs. Enjoy breathtaking vistas of Plum Creek Valley, dramatic sunsets, and easy access to Sandstone Ranch Open Space, Spruce Mountain Trail, and Lincoln Mountain Open Space—making this an ideal location for nature lovers, hikers, and equestrian enthusiasts alike.

This Colorado mountain land offers multiple premium building sites, each with sweeping views and abundant natural light. The gently rolling terrain features open meadows and a peaceful rural setting, perfect for those seeking space and serenity. Equestrian enthusiasts will appreciate the ample room for horses, barns, and outbuildings, while the property's central water access and private road ensure both convenience and security. With agricultural zoning and low property taxes, this land offers exceptional flexibility and value.