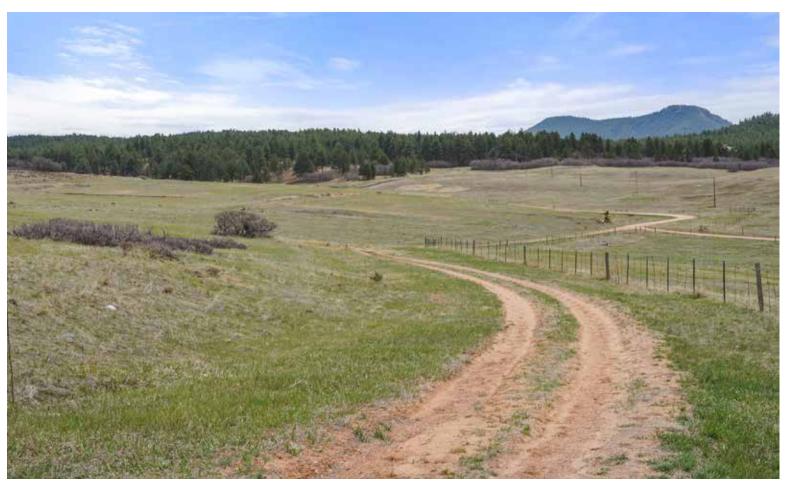

## THREE PINE RIDGE RANCH

LARKSPUR, COLORADO | 60 ACRES | \$2,875,000

Discover an exceptional opportunity to own over 60 acres of pristine Colorado land, divided into three 20+ acre parcels, nestled in the scenic foothills of the Rocky Mountains. Located in the heart of Larkspur, Colorado, this unique property offers the perfect blend of privacy, panoramic mountain views, and unmatched convenience—ideally situated between Denver and Colorado Springs. Enjoy breathtaking vistas of Plum Creek Valley, dramatic sunsets, and easy access to Sandstone Ranch Open Space, Spruce Mountain Trail, and Lincoln Mountain Open Space—making this an ideal location for nature lovers, hikers, and equestrian enthusiasts alike.

This Colorado mountain land offers multiple premium building sites, each with sweeping views and abundant natural light. The gently rolling terrain features open meadows and a peaceful rural setting, perfect for those seeking space and serenity. Equestrian enthusiasts will appreciate the ample room for horses, barns, and outbuildings, while the property's central water access and private road ensure both convenience and security. With agricultural zoning and low property taxes, this land offers exceptional flexibility and value.