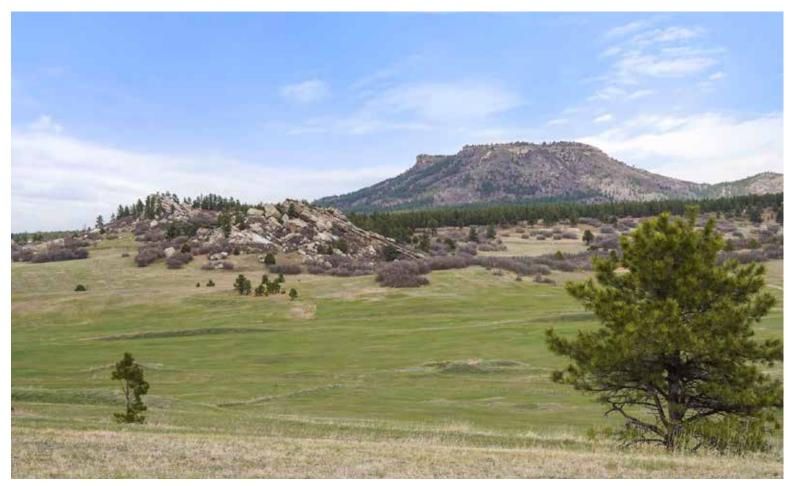

## THREE PINE RIDGE RANCH

LARKSPUR, COLORADO | 60 ACRES | \$2,875,000

Discover an exceptional opportunity to own over 60 acres of pristine Colorado land, divided into three 20+ acre parcels, nestled in the scenic foothills of the Rocky Mountains. Located in the heart of Larkspur, Colorado, this unique property offers the perfect blend of privacy, panoramic mountain views, and unmatched convenience—ideally situated between Denver and Colorado Springs. Enjoy breathtaking vistas of Plum Creek Valley, dramatic sunsets, and easy access to Sandstone Ranch Open Space, Spruce Mountain Trail, and Lincoln Mountain Open Space—making this an ideal location for nature lovers, hikers, and equestrian enthusiasts alike.

This Colorado mountain land offers multiple premium building sites, each with sweeping views and abundant natural light. The gently rolling terrain features open meadows and a peaceful rural setting, perfect for those seeking space and serenity. Equestrian enthusiasts will appreciate the ample room for horses, barns, and outbuildings, while the property's central water access and private road ensure both convenience and security. With agricultural zoning and low property taxes, this land offers exceptional flexibility and value.