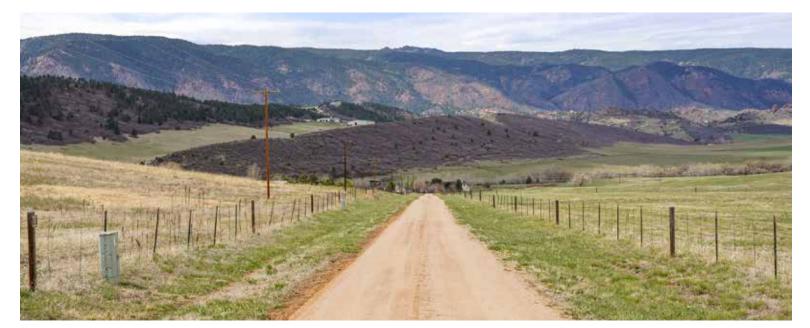

## THREE PINE RIDGE RANCH

LARKSPUR, COLORADO | 60 ACRES | \$2,875,000

Discover an exceptional opportunity to own over 60 acres of pristine Colorado land, divided into three 20+ acre parcels, nestled in the scenic foothills of the Rocky Mountains. Located in the heart of Larkspur, Colorado, this unique property offers the perfect blend of privacy, panoramic mountain views, and unmatched convenience—ideally situated between Denver and Colorado Springs. Enjoy breathtaking vistas of Plum Creek Valley, dramatic sunsets, and easy access to Sandstone Ranch Open Space, Spruce Mountain Trail, and Lincoln Mountain Open Space—making this an ideal location for nature lovers, hikers, and equestrian enthusiasts alike.

This Colorado mountain land offers multiple premium building sites, each with sweeping views and abundant natural light. The gently rolling terrain features open meadows and a peaceful rural setting, perfect for those seeking space and serenity. Equestrian enthusiasts will appreciate the ample room for horses, barns, and outbuildings, while the property's central water access and private road ensure both convenience and security. With agricultural zoning and low property taxes, this land offers exceptional flexibility and value.