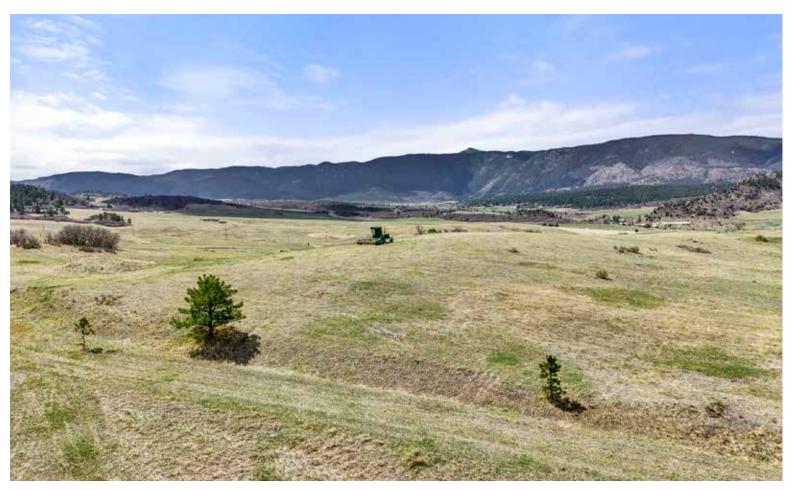

## THREE PINE RIDGE RANCH

LARKSPUR, COLORADO | 60 ACRES | \$2,875,000

Discover an exceptional opportunity to own over 60 acres of pristine Colorado land, divided into three 20+ acre parcels, nestled in the scenic foothills of the Rocky Mountains. Located in the heart of Larkspur, Colorado, this unique property offers the perfect blend of privacy, panoramic mountain views, and unmatched convenience—ideally situated between Denver and Colorado Springs. Enjoy breathtaking vistas of Plum Creek Valley, dramatic sunsets, and easy access to Sandstone Ranch Open Space, Spruce Mountain Trail, and Lincoln Mountain Open Space—making this an ideal location for nature lovers, hikers, and equestrian enthusiasts alike.

This Colorado mountain land offers multiple premium building sites, each with sweeping views and abundant natural light. The gently rolling terrain features open meadows and a peaceful rural setting, perfect for those seeking space and serenity. Equestrian enthusiasts will appreciate the ample room for horses, barns, and outbuildings, while the property's central water access and private road ensure both convenience and security. With agricultural zoning and low property taxes, this land offers exceptional flexibility and value.