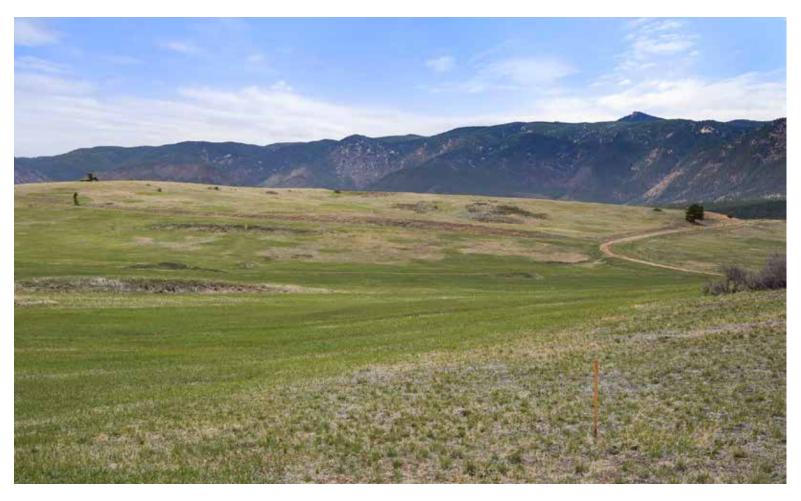

## THREE PINE RIDGE RANCH

LARKSPUR, COLORADO | 60 ACRES | \$2,875,000

Discover an exceptional opportunity to own over 60 acres of pristine Colorado land, divided into three 20+ acre parcels, nestled in the scenic foothills of the Rocky Mountains. Located in the heart of Larkspur, Colorado, this unique property offers the perfect blend of privacy, panoramic mountain views, and unmatched convenience—ideally situated between Denver and Colorado Springs. Enjoy breathtaking vistas of Plum Creek Valley, dramatic sunsets, and easy access to Sandstone Ranch Open Space, Spruce Mountain Trail, and Lincoln Mountain Open Space—making this an ideal location for nature lovers, hikers, and equestrian enthusiasts alike.

This Colorado mountain land offers multiple premium building sites, each with sweeping views and abundant natural light. The gently rolling terrain features open meadows and a peaceful rural setting, perfect for those seeking space and serenity. Equestrian enthusiasts will appreciate the ample room for horses, barns, and outbuildings, while the property's central water access and private road ensure both convenience and security. With agricultural zoning and low property taxes, this land offers exceptional flexibility and value.