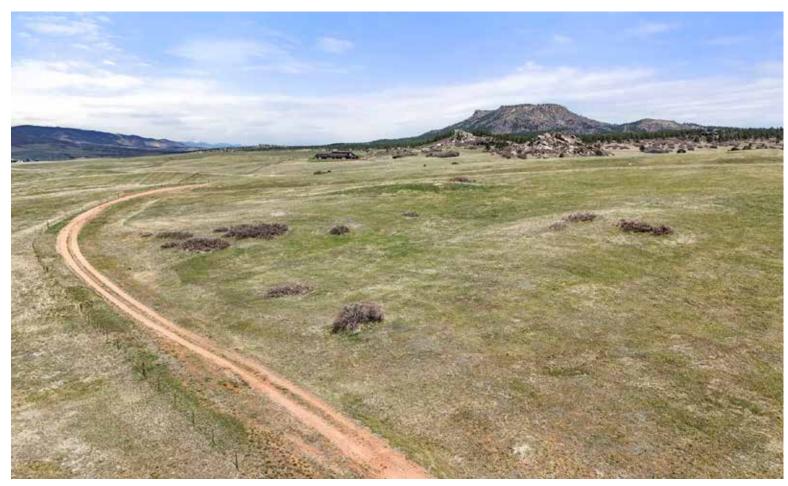

## THREE PINE RIDGE RANCH

LARKSPUR, COLORADO | 60 ACRES | \$2,875,000

Discover an exceptional opportunity to own over 60 acres of pristine Colorado land, divided into three 20+ acre parcels, nestled in the scenic foothills of the Rocky Mountains. Located in the heart of Larkspur, Colorado, this unique property offers the perfect blend of privacy, panoramic mountain views, and unmatched convenience—ideally situated between Denver and Colorado Springs. Enjoy breathtaking vistas of Plum Creek Valley, dramatic sunsets, and easy access to Sandstone Ranch Open Space, Spruce Mountain Trail, and Lincoln Mountain Open Space—making this an ideal location for nature lovers, hikers, and equestrian enthusiasts alike.

This Colorado mountain land offers multiple premium building sites, each with sweeping views and abundant natural light. The gently rolling terrain features open meadows and a peaceful rural setting, perfect for those seeking space and serenity. Equestrian enthusiasts will appreciate the ample room for horses, barns, and outbuildings, while the property's central water access and private road ensure both convenience and security. With agricultural zoning and low property taxes, this land offers exceptional flexibility and value.