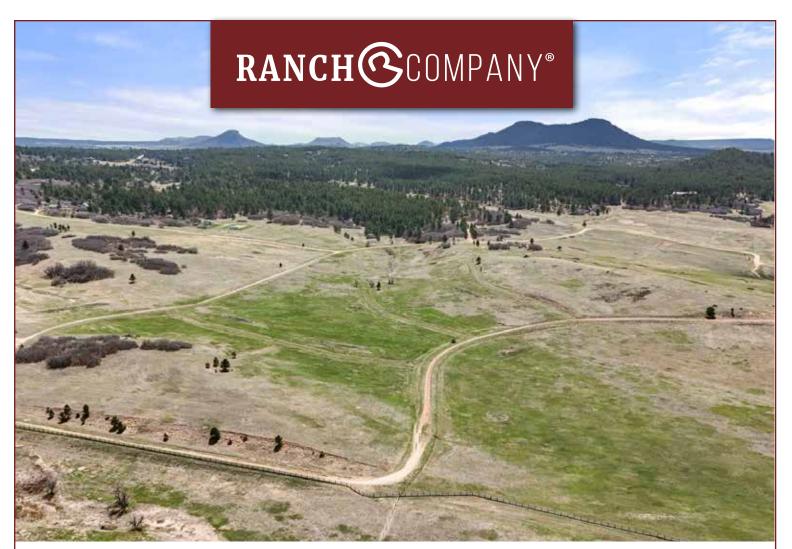

## THREE PINE RIDGE RANCH

LARKSPUR, COLORADO | 60 ACRES | \$2,875,000

Discover an exceptional opportunity to own over 60 acres of pristine Colorado land, divided into three 20+ acre parcels, nestled in the scenic foothills of the Rocky Mountains. Located in the heart of Larkspur, Colorado, this unique property offers the perfect blend of privacy, panoramic mountain views, and unmatched convenience—ideally situated between Denver and Colorado Springs. Enjoy breathtaking vistas of Plum Creek Valley, dramatic sunsets, and easy access to Sandstone Ranch Open Space, Spruce Mountain Trail, and Lincoln Mountain Open Space—making this an ideal location for nature lovers, hikers, and equestrian enthusiasts alike.

This Colorado mountain land offers multiple premium building sites, each with sweeping views and abundant natural light. The gently rolling terrain features open meadows and a peaceful rural setting, perfect for those seeking space and serenity. Equestrian enthusiasts will appreciate the ample room for horses, barns, and outbuildings, while the property's central water access and private road ensure both convenience and security. With agricultural zoning and low property taxes, this land offers exceptional flexibility and value.