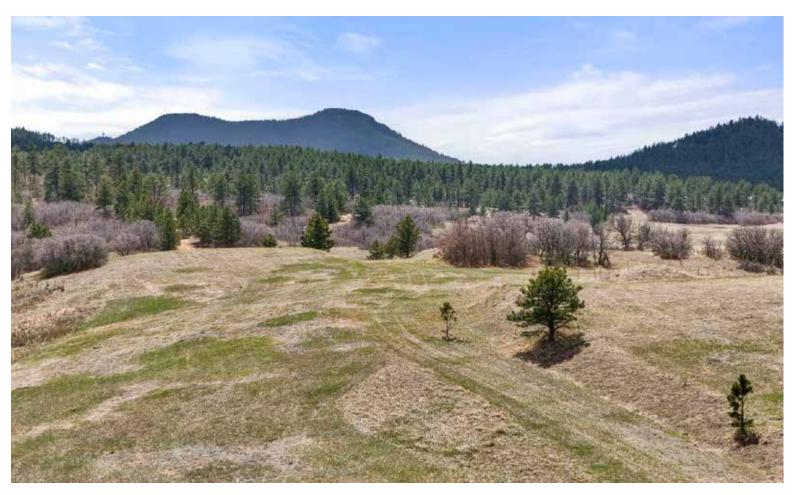

## THREE PINE RIDGE RANCH

LARKSPUR, COLORADO | 60 ACRES | \$2,875,000

Discover an exceptional opportunity to own over 60 acres of pristine Colorado land, divided into three 20+ acre parcels, nestled in the scenic foothills of the Rocky Mountains. Located in the heart of Larkspur, Colorado, this unique property offers the perfect blend of privacy, panoramic mountain views, and unmatched convenience—ideally situated between Denver and Colorado Springs. Enjoy breathtaking vistas of Plum Creek Valley, dramatic sunsets, and easy access to Sandstone Ranch Open Space, Spruce Mountain Trail, and Lincoln Mountain Open Space—making this an ideal location for nature lovers, hikers, and equestrian enthusiasts alike.

This Colorado mountain land offers multiple premium building sites, each with sweeping views and abundant natural light. The gently rolling terrain features open meadows and a peaceful rural setting, perfect for those seeking space and serenity. Equestrian enthusiasts will appreciate the ample room for horses, barns, and outbuildings, while the property's central water access and private road ensure both convenience and security. With agricultural zoning and low property taxes, this land offers exceptional flexibility and value.